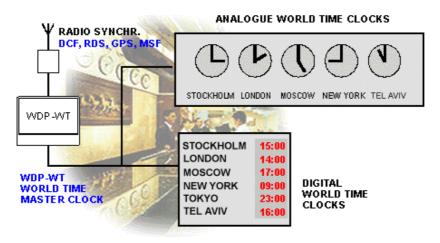

The name of the cities made in brass plates with black letters

According to drawing 081434-00 Housing of aluminium profile Indicating five times and one date Digits of red LED:s and 6 cm. height. White text.

For connection to Master clock with minute impulse output or to Master clock WDP-WT with serial output.

Master Clock for World Time Art.No 122369-00

437 4