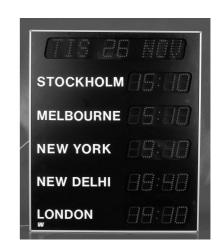

The name of the cities made in brass plates with black letters

According to drawing 081434-00 Housing of aluminium profile Indicating five times and one date Digits of red LED:s and 6 cm. height. White text.